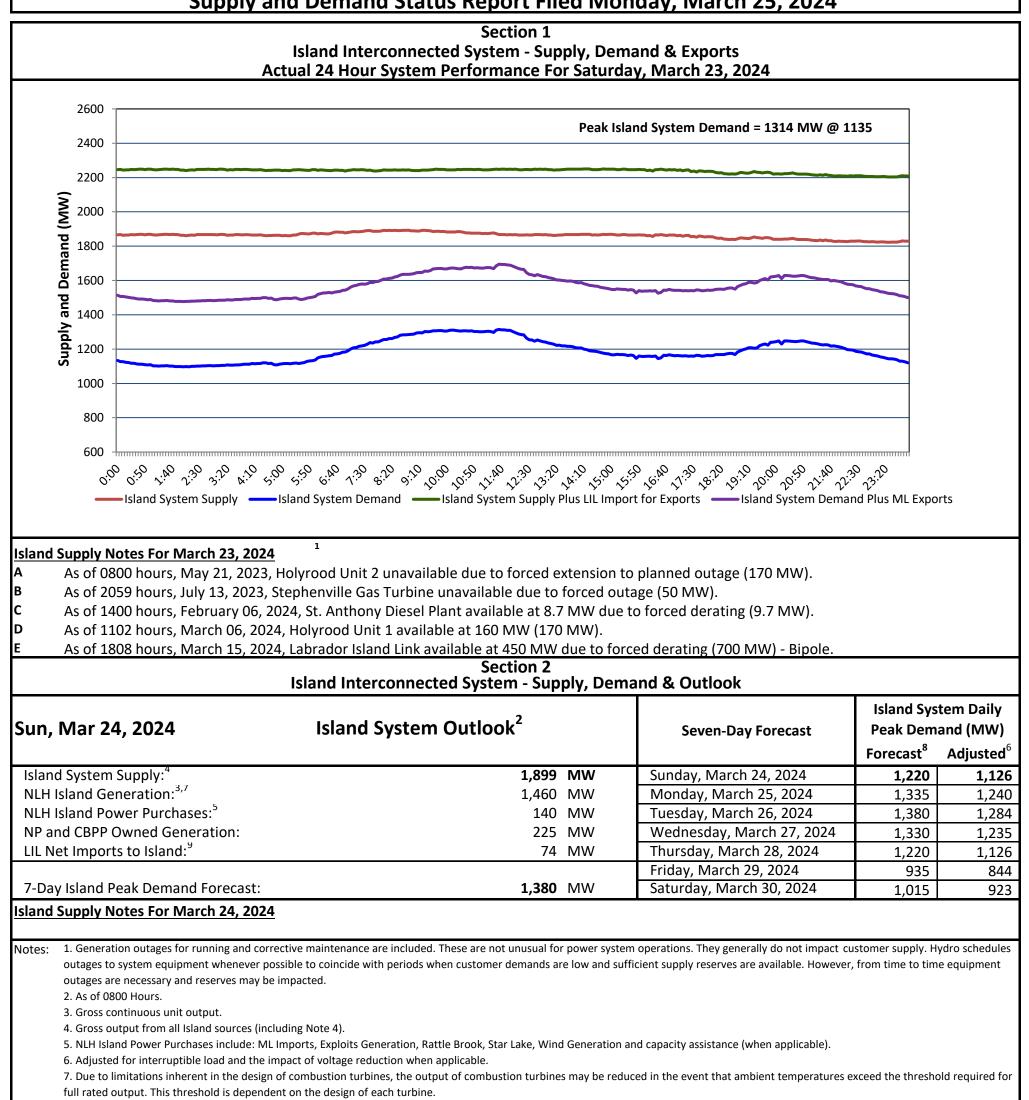

## Newfoundland Labrador Hydro (NLH) Supply and Demand Status Report Filed Monday, March 25, 2024

8. Does not include ML Exports.

9. LIL Import sunk in the Island System. Actual LIL flows will be restricted by various system conditions including, but not limited to, Island Load, ML Exports and Avalon Unit status.

| Section 3<br>Island Peak Demand and Exports Information<br>Previous Day Actual Peak and Current Day Forecast Peak |                                                                        |                                       |                             |
|-------------------------------------------------------------------------------------------------------------------|------------------------------------------------------------------------|---------------------------------------|-----------------------------|
| Sat, Mar 23, 2024                                                                                                 | Island Peak Demand <sup>10</sup>                                       | 11:35                                 | 1,314 MW                    |
|                                                                                                                   | Exports at Peak                                                        |                                       | 381 MW                      |
|                                                                                                                   | LIL Net Imports to Island                                              |                                       | 1,386 MWh                   |
| Sun, Mar 24, 2024                                                                                                 | Forecast Island Peak Demand                                            |                                       | 1,220 MW                    |
| Notes: 10. Island Demand is supplied<br>(Deer Lake Power, DLP).                                                   | l by NLH generation and purchases, LIL Imports plus generation owned a | and operated by Newfoundland Power an | d Corner Brook Pulp & Paper |